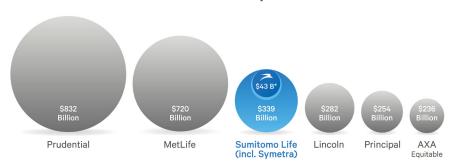

Since 2016, Symetra has been an integral part of Sumitomo Life's \$339 billion family of companies.

## Comparison to Top 5 U.S. Publicly Traded Life Insurance Companies<sup>2,3</sup>

- <sup>1</sup> References about "Symetra" are to Symetra Financial Corporation and its subsidiaries.
- <sup>2</sup> Sumitomo Life Insurance Company consolidated total assets on a Japanese-GAAP basis as of 3/31/2018. Sumitomo Life is a Japanese-based mutual life insurance company. Symetra Financial Corporation is a wholly owned, U.S.-based subsidiary of Sumitomo Life. Neither Sumitomo Life nor Symetra Financial Corp. is a publicly traded company.
- <sup>3</sup> The Top 5 U.S.-based publicly traded life insurance companies and their respective consolidated total assets on a U.S.-GAAP basis as of 12/31/2017 (from the companies' 2017 SEC filings on Form 10-K).
- \* Policyholder guarantees and benefits subject to the claims-paying ability of the issuing life insurance company subsidiary of Symetra Financial Corp., 777 108th Avenue NE, Suite 1200, Bellevue, WA 98004.